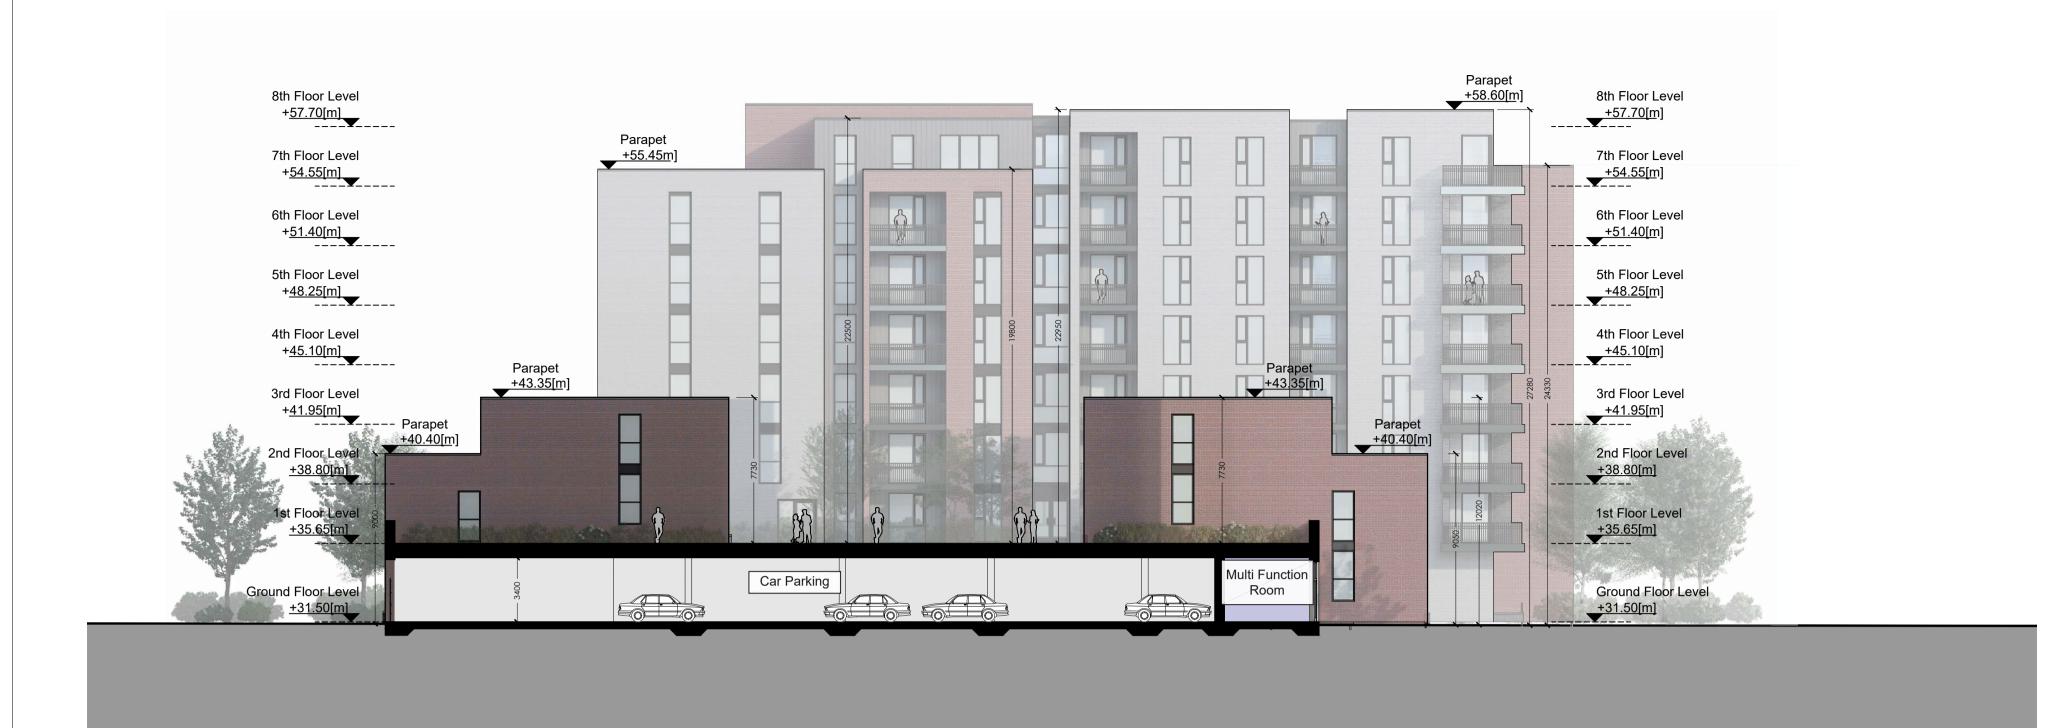

Section AA - Block 2 Scale 1:200 @A1

Section BB - Block 2 Scale 1:200 @A1

| Key P | 'lan                            |                                     |                                   |                     |                               |                        | N                                      |  |  |  |
|-------|---------------------------------|-------------------------------------|-----------------------------------|---------------------|-------------------------------|------------------------|----------------------------------------|--|--|--|
|       |                                 |                                     |                                   |                     | WI                            | LSON ARC               | M M <b>VV</b>                          |  |  |  |
|       | St Patrick's Pl<br>36 Pembroke  |                                     |                                   |                     | 53-21-4555255<br>53-1-6601866 |                        | onarchitecture.ie<br>onarchitecture.ie |  |  |  |
|       | Project:<br>Belcamp<br>Applicar | BELCAMI<br>o, Malahid<br>it: Gerard | P SHD<br>e Road, Du<br>Gannon Pro | blin 17<br>operties | BLOCK<br>Building             | 2<br>g Sections AA & B | В                                      |  |  |  |
|       | SCALE                           | DATE                                | DRAWN BY                          | CHECKED             | REVISION No.                  | DRAWING NO.            |                                        |  |  |  |