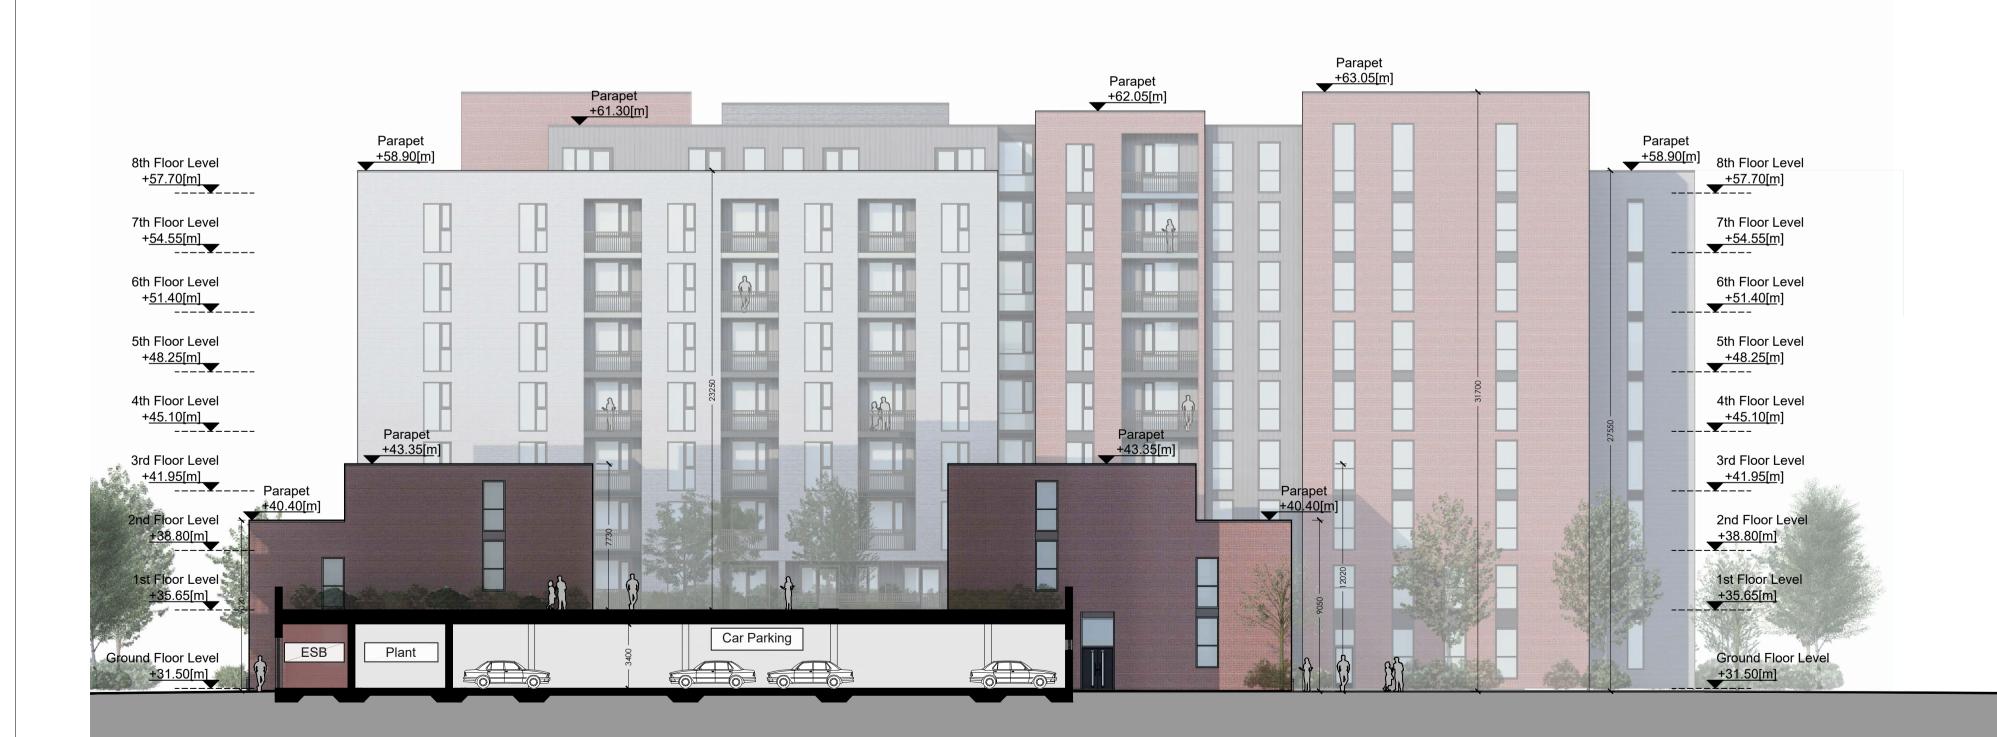

Section AA - Block 2 Scale 1:200 @A1

Section BB - Block 2 Scale 1:200 @A1

| Key P | 'lan                            |                                     |                                   |                     |                               |                        | N                                      |  |  |  |
|-------|---------------------------------|-------------------------------------|-----------------------------------|---------------------|-------------------------------|------------------------|----------------------------------------|--|--|--|
|       |                                 |                                     |                                   |                     | WI                            | LSON ARC               | M M <b>VV</b>                          |  |  |  |
|       | St Patrick's Pl<br>36 Pembroke  |                                     |                                   |                     | 53-21-4555255<br>53-1-6601866 |                        | onarchitecture.ie<br>onarchitecture.ie |  |  |  |
|       | Project:<br>Belcamp<br>Applicar | BELCAMI<br>o, Malahid<br>it: Gerard | P SHD<br>e Road, Du<br>Gannon Pro | blin 17<br>operties | BLOCK<br>Building             | 2<br>g Sections AA & B | В                                      |  |  |  |
|       | SCALE                           | DATE                                | DRAWN BY                          | CHECKED             | REVISION No.                  | DRAWING NO.            |                                        |  |  |  |